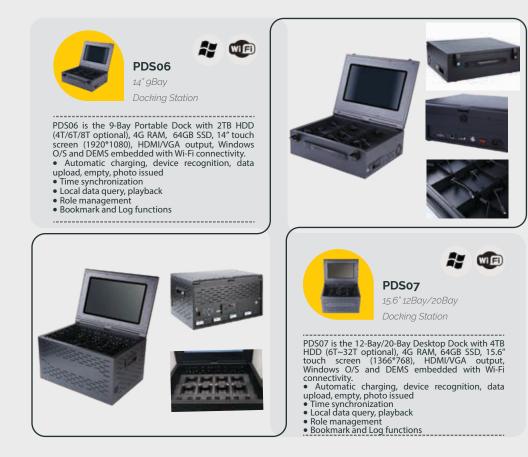

> Powerful and extendible for different occasions

>> Evidence collection, recording, monitoring at

- agencies or citizens.
- Backing up officer's vision of event

FTP data upload

with 7" Touch screen

PDS05 is the 8-Bay Portable Dock with 2TB storage, 64GB SSD, 7" touch screen (1024\*600), Windows O/S and DEMS embedded with Wi-Fi connectivity.

- Automatic charging, device recognition, data upload, empty, photo issued
- Time synchronization
- Local data guery, playback
- Role management
- Bookmark and Log functions

# **Digital Evidence Management**

ViPRO docking station features desktop and portable application and adopts high-performance and low-power motherboard, processor and hard drive with high reliability and stability. Designed for long-time operation, ViPRO docking station supports simultaneous data upload of multiple body worn cameras while the embedded web management system allows users to easily access and download files from another PC.