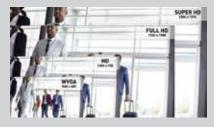

Your reliable choice of Body Worn Video System

-

High-definition Video Quality SHD: 2304\*1296P@30fps FHD: 1920\*1080p@30fps HD: 1280\*720p@60fps H.264 Compression

Built-in IR illuminator Smart IR switching technique Automatic brightness adaption Clear video even in total darkness Up to 15m illumination distance

Image and Audio 2688x1512 native image resolution Software upscaling up to 7680x4320 pixel Built in microphone and speaker ADPCM audio compression technology

Data Protection No file deletion on the camera AES encrytion User authentication (on device & software)