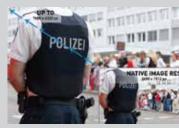

Image and Audio 2688x1512 native image resolution Software upscaling up to 7680x4320 pixel Built in microphone and speaker ADPCM audio compression technology

Data Protection No file deletion on the camera AES encrytion User authentication (on device & software)

# **Rugged design** tailor-made for law enforcement

# **BV-A11** 4G LTE BODY WORN CAMERA

BV-A11 is the high-end 4G LTE Body Worn Camera tailor-made for law enforcement application. With IP67 rugged design, BV-A11 supports live video streaming over 4G/Wi-Fi network and the high-guality camera lens and sensor delivers clear and sharp images even under extremely low light conditions.