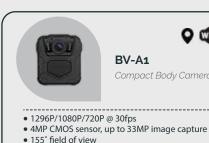

Your reliable choice of Body Worn Video System

-

High-definition Video Quality SHD: 2304\*1296P@30fps FHD: 1920\*1080p@30fps HD: 1280\*720p@60fps H.264 Compression

Built-in IR illuminator Smart IR switching technique Automatic brightness adaption Clear video even in total darkness Up to 15m illumination distance

Image and Audio 2688x1512 native image resolution Software upscaling up to 7680x4320 pixel Built in microphone and speaker ADPCM audio compression technology

Data Protection No file deletion on the camera AES encrytion User authentication (on device & software)