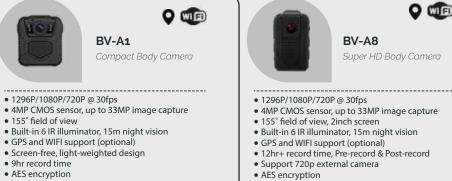

Your reliable choice of Body Worn Video System

-

High-definition Video Quality SHD: 2304\*1296P@30fps FHD: 1920\*1080p@30fps HD: 1280\*720p@60fps H.264 Compression

Built-in IR illuminator Smart IR switching technique Automatic brightness adaption Clear video even in total darkness Up to 15m illumination distance

Image and Audio 2688x1512 native image resolution Software upscaling up to 7680x4320 pixel Built in microphone and speaker ADPCM audio compression technology

Data Protection No file deletion on the camera AES encrytion User authentication (on device & software)

- 9hr record time
- AES encryption
- FTP data upload

An exquisite and mini external camera intended to obtain video/audio evidence without being notice and perfect for investigators, undercover officers,