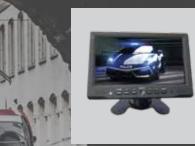

## 7" Car Monitor

RM-702 features multi-split display, multi-lingual OSD, wide voltage input, 16:9 or 4:3 wide screen display, 1024x600 resolution, automatic backlight button, touch screen operation, HDMI/VGA/AV1/AV2 inputs,