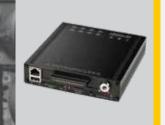

## 4CH AHD Mobile DVR

MVR-104 is an intelligent 4CH AHD Mobile Network DVR tailor-made for vehicle video surveillance. Incorporating embedded Linux O/S and high-speed processor, MVR-104 features GPS positioning, Geo-fence alarm, 3G/4G cellular network connectivity for realtime remote monitoring, vehicle travel information recording and wireless data upload.