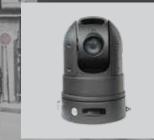

#### 4G Portable PTZ Dome

2MP Full HD1080P/ 20X optical zoom/ 80m IR / 360° PTZ 4G Real-Time Video & Audio Transmission, GPS/Bluetooth H.264/H.265 video encode, support dual data rate Portable design, Magnetic base for vehicle roof mounting Support local record with dual TF card (total 256GB capacity) 6hr operation time with rechargable battery Alarm I/O, RS232, RS485 interface