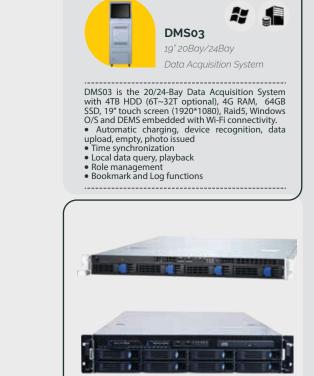

# **Digital Evidence Management**

ViPRO docking station features desktop and portable application and adopts high-performance and low-power motherboard, processor and hard drive with high reliability and stability. Designed for long-time operation, ViPRO docking station supports simultaneous data upload of multiple body worn cameras while the embedded web management system allows users to easily access and download files from another PC.

#### Key Technology

- 1. Hardware & software integration technology 4. Intelligent distributed storage technology
- 2. Efficient data transmission technology
- 3. Break point continuous technology
- 5. Intelligent space management technology
- 6. File fast retrieval technology

- Hot-swappable HDD rack
- NFC identification