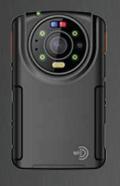

# **BV-A11** 4G LTE BODY WORN CAMERA

BV-A11 is the high-end 4G LTE Body Worn Camera tailor-made for law enforcement application. With IP67 rugged design, BV-A11 supports live video streaming over 4G/Wi-Fi network and the high-guality camera lens and sensor delivers clear and sharp images even under extremely low light conditions.

- MT6739, Ouad-core/1.5GHz/64 bit CPU
- Android 8.0 OS
- IP67 grade, 2.5meter drop test
- FDD LTE: B1/B3/B5/B7/B28A/B28B
- H.264 encode, 1080P HD recording
- 4G video transmission/visual command
- 4G public network voice intercom, 2w trumpet
- GPS/GNSS hybrid positioning module
- WIFI/Bluetooth/NFC connectivity

- Aperture at F1.9, 120° wide angle
- Support starlight night vision
- Recognize facial characteristics in 6m, outline in 10m
- 3.5" capacitor IPS touch screen
- SOS/Video record/Audio record/Shortcut
- 8 hr continuous record, ~3hr charging time
- Low power consumption in single record mode
- Support fast charging protocol PE+
- Large-scale client-server CMS platform