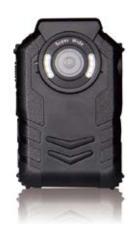

### Body Worn Camera | 1296P/30fps | IP68 Waterproof

BV-A7+ is a high-end compact Full HD Body Worn Camera specially designed for law enforcement application. With IP68 shock and vibration-resistant, dustproof design, the outstanding performance delivers clear and sharp images even under extremely low light conditions. BV-A7+ includes other features of wide angle view, anti-shake image stabilizer, TFT display, 15-meter IR night vision, watermark, long time standby, external backup battery for longer recording and WIFI transmission.

- ✓ 1080P & 1296P Full HD Video recording
- **☑** 154° wide-angle view
- ☑ IP68 water resistant and dustproof
- ☑ 2.0" TFT-LCD Screen for menu operation, real time video/picture display
- ✓ 20MP resolution image shooting
- ☑ Intelligent infrared switching technology with 15-meter night vision
- ✓ One key to trigger the video recording mode
- ☑ Large capacity battery with power-saving technology
- ☑ Built-in 16G TF card (32G/64G optional)
- ☑ HDMI interface for high-definition screen projection
- ✓ Overlay ID/Personnel info on photo
- ☑ GPS positioning (optional)