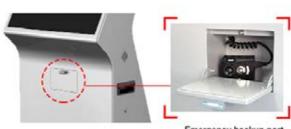

### **8-Bay Portable Docking Station**

PDS01 is the professional 8-Bay Portable Docking Station with built-in 2TB storage and bundled with police management software specially made for ViPRO Body Worn Camera.

PDS01 works as the multi-charging docking station and is capable of simultaneous data management of 8 units of body worn cameras.

- ☑ Simultaneous data automatic access and import of 8 devices
- ☑ Automatic recorder charging
- ✓ Automatic upload to cloud server
- ✓ Automatic recognition
- Automatic data emptying
- ☑ Important photo issued
- ☑ Recorder management, local data inquiry and playback
- ☑ Remote data inquiry, playback and data download
- ☑ Software upgrade
- ☑ Strong compatibility