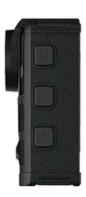

### **Body Worn Camera** 1080P/30fps

BV-A5 is a high-end compact Full HD Body Worn Camera specially designed for law enforcement application. With IPX55 shock and vibration-resistant, dustproof design, the outstanding performance delivers clear and sharp images even under extremely low light conditions. BV-A5 includes other features of ergonomics-based design, anti-shake image stabilizer, TFT display, IR night vision, data encryption, watermark, ID photo overlay, and external backup battery for longer recording.

- **☑** 120° wide-angle view
- ✓ IPX55 water resistant and dustproof
- ☑ 2.0" TFT-LCD Screen for menu operation, real time video/picture display
- ☑ 8MP resolution image shooting
- ☑ 3-meter IR Night vision with infrared led
- ✓ Shock and corrosion protection
- ☑ Data encryption function for security
- ☑ Built-in 16G card (32G optional)
- ✓ Overlay ID/Personnel info on photo
- ☑ External WiFi/GPS connection (optional)