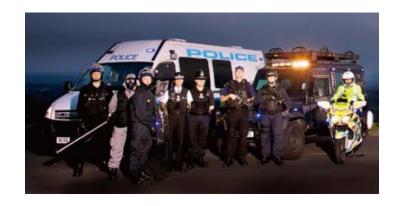

## **Vertical Market**

ViPRO Body Worn Video series provide the most flexible and high-quality Body Worn Camera specially designed for Police and Law Enforcement application. The law enforcement recorders can be extended with 3G, WIFI, intercom devices which deliver diversified application for law enforcement professionals.

#### **Who needs Body Worn Camera?**

Body worn camera (BWC), refers to video camera equipment which is typically utilized by law enforcement to record their interactions with the public, gather video evidence at crime scenes, and has been known to increase both officer and citizen accountability. BWCs are notable because their placement, often on the front of a shirt, provides for first person perspective and ultimately a more complete chain of evidence.