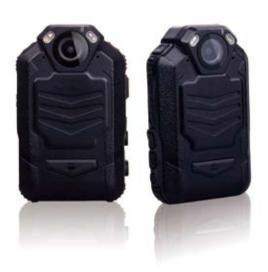

### **Body Worn Camera** 1080P/30fps

BV-A5 is a high-end compact Full HD Body Worn Camera specially designed for law enforcement application. With IPX55 shock and vibration-resistant, dustproof design, the outstanding performance delivers clear and sharp images even under extremely low light conditions. BV-A5 includes other features of ergonomics-based design, anti-shake image stabilizer, TFT display, IR night vision, data encryption, watermark, ID photo overlay, and external backup battery for longer recording.

- **☑** 120° wide-angle view
- ✓ IPX55 water resistant and dustproof
- ☑ 2.0" TFT-LCD Screen for menu operation, real time video/picture display
- ☑ 8MP resolution image shooting
- ☑ 3-meter IR Night vision with infrared led
- ✓ Shock and corrosion protection
- ☑ Data encryption function for security
- ☑ Built-in 16G card (32G optional)
- ✓ Overlay ID/Personnel info on photo
- ☑ External WiFi/GPS connection (optional)