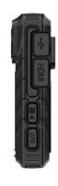

### Body Worn Camera | 1296P/30fps | IP68 Waterproof

BV-A7+ is a high-end compact Full HD Body Worn Camera specially designed for law enforcement application. With IP68 shock and vibration-resistant, dustproof design, the outstanding performance delivers clear and sharp images even under extremely low light conditions. BV-A7+ includes other features of wide angle view, anti-shake image stabilizer, TFT display, 15-meter IR night vision, watermark, long time standby, external backup battery for longer recording and WIFI transmission.

- ✓ 1080P & 1296P Full HD Video recording
- **☑** 154° wide-angle view
- ☑ IP68 water resistant and dustproof
- ☑ 2.0" TFT-LCD Screen for menu operation, real time video/picture display
- ✓ 20MP resolution image shooting
- ☑ Intelligent infrared switching technology with 15-meter night vision
- ✓ One key to trigger the video recording mode
- ☑ Large capacity battery with power-saving technology
- ☑ Built-in 16G TF card (32G/64G optional)
- ☑ HDMI interface for high-definition screen projection
- ✓ Overlay ID/Personnel info on photo
- ☑ GPS positioning (optional)