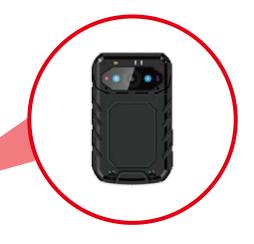

## **Vertical Market**

ViPRO Body Worn Video series provide the most flexible and high-quality Body Worn Camera specially designed for Police and Law Enforcement application. The law enforcement recorders can be extended with 3G, WIFI, intercom devices which deliver diversified application for law enforcement professionals.

### **Body Worn Camera** 1080P/30fps

BV-A5 is a high-end compact Full HD Body Worn Camera specially designed for law enforcement application. With IPX55 shock and vibration-resistant, dustproof design, the outstanding performance delivers clear and sharp images even under extremely low light conditions. BV-A5 includes other features of ergonomics-based design, anti-shake image stabilizer, TFT display, IR night vision, data encryption, watermark, ID photo overlay, and external backup battery for longer recording.

- **☑** 120° wide-angle view
- ✓ IPX55 water resistant and dustproof
- ☑ 2.0" TFT-LCD Screen for menu operation, real time video/picture display
- ☑ 8MP resolution image shooting
- ☑ 3-meter IR Night vision with infrared led
- ✓ Shock and corrosion protection
- ☑ Data encryption function for security
- ☑ Built-in 16G card (32G optional)
- ✓ Overlay ID/Personnel info on photo
- ☑ External WiFi/GPS connection (optional)