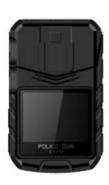

### **Body Worn Camera** 1080P/30fps

BV-A5 is a high-end compact Full HD Body Worn Camera specially designed for law enforcement application. With IPX55 shock and vibration-resistant, dustproof design, the outstanding performance delivers clear and sharp images even under extremely low light conditions. BV-A5 includes other features of ergonomics-based design, anti-shake image stabilizer, TFT display, IR night vision, data encryption, watermark, ID photo overlay, and external backup battery for longer recording.

- **☑** 120° wide-angle view
- ✓ IPX55 water resistant and dustproof
- ☑ 2.0" TFT-LCD Screen for menu operation, real time video/picture display
- ☑ 8MP resolution image shooting
- ☑ 3-meter IR Night vision with infrared led
- ✓ Shock and corrosion protection
- ☑ Data encryption function for security
- ☑ Built-in 16G card (32G optional)
- ✓ Overlay ID/Personnel info on photo
- ☑ External WiFi/GPS connection (optional)