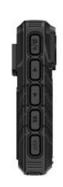

### Body Worn Camera | 1296P/30fps | IP68 Waterproof

BV-A7+ is a high-end compact Full HD Body Worn Camera specially designed for law enforcement application. With IP68 shock and vibration-resistant, dustproof design, the outstanding performance delivers clear and sharp images even under extremely low light conditions. BV-A7+ includes other features of wide angle view, anti-shake image stabilizer, TFT display, 15-meter IR night vision, watermark, long time standby, external backup battery for longer recording and WIFI transmission.

- ✓ 1080P & 1296P Full HD Video recording
- **☑** 154° wide-angle view
- ☑ IP68 water resistant and dustproof
- ☑ 2.0" TFT-LCD Screen for menu operation, real time video/picture display
- ✓ 20MP resolution image shooting
- ☑ Intelligent infrared switching technology with 15-meter night vision
- ✓ One key to trigger the video recording mode
- ☑ Large capacity battery with power-saving technology
- ☑ Built-in 16G TF card (32G/64G optional)
- ☑ HDMI interface for high-definition screen projection
- ✓ Overlay ID/Personnel info on photo
- ☑ GPS positioning (optional)