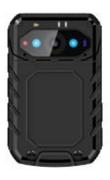

### Body Worn Camera | 1296P/30fps | IP68 Waterproof

BV-A9 is a high-end compact Full HD Body Worn Camera tailored made for law enforcement application. With IP68 waterproof, shock and vibration-resistant, dustproof design, the outstanding performance delivers clear and sharp images even under extremely low light conditions. BV-A9 features 154° wide angle view, 1296P video recording, 20MP photo resolution, 2.0" TFT display, 8 meter IR night vision, replaceable battery, laser positioning and optional GPS locating function.

- ✓ 1080P & 1296P Full HD Video recording
- ✓ 154° wide-angle view
- ☑ IP68 water resistant and dustproof
- ✓ Removable battery
- ☑ 2.0" TFT-LCD Screen for menu operation, real time video/picture display
- ☑ 20MP resolution image shooting
- ☑ Intelligent infrared switching technology with 8-meter night vision
- ✓ One key to trigger the video recording mode
- ☑ Laser positioning function
- ✓ Shock & corrosion protection, 2m drop test
- ☑ Built-in 16G TF card (32G/64G optional)
- ✓ GPS positioning (optional)