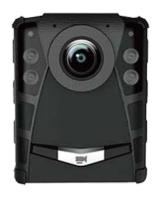

### **Body Worn Camera** 1080P/30fps

BV-A5 is a high-end compact Full HD Body Worn Camera specially designed for law enforcement application. With IPX55 shock and vibration-resistant, dustproof design, the outstanding performance delivers clear and sharp images even under extremely low light conditions. BV-A5 includes other features of ergonomics-based design, anti-shake image stabilizer, TFT display, IR night vision, data encryption, watermark, ID photo overlay, and external backup battery for longer recording.

- **☑** 120° wide-angle view
- ✓ IPX55 water resistant and dustproof
- ☑ 2.0" TFT-LCD Screen for menu operation, real time video/picture display
- ☑ 8MP resolution image shooting
- ☑ 3-meter IR Night vision with infrared led
- ✓ Shock and corrosion protection
- ☑ Data encryption function for security
- ☑ Built-in 16G card (32G optional)
- ✓ Overlay ID/Personnel info on photo
- ☑ External WiFi/GPS connection (optional)