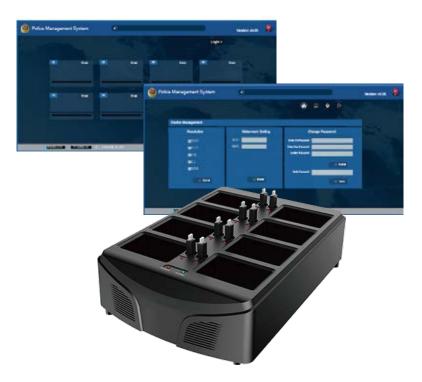

### **8-Bay Portable Docking Station**

PDS01 is the professional 8-Bay Portable Docking Station with built-in 2TB storage and bundled with police management software specially made for ViPRO Body Worn Camera.

PDS01 works as the multi-charging docking station and is capable of simultaneous data management of 8 units of body worn cameras.

- ☑ Simultaneous data automatic access and import of 8 devices
- ☑ Automatic recorder charging
- ✓ Automatic upload to cloud server
- ✓ Automatic recognition
- Automatic data emptying
- ☑ Important photo issued
- ☑ Recorder management, local data inquiry and playback
- ☑ Remote data inquiry, playback and data download
- ☑ Software upgrade
- ☑ Strong compatibility