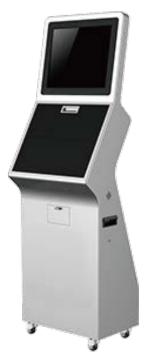

### **Data Acquisition System**

DMS02 is the professional Data Acquisition System with built-in cloud police management software specially made for Law Enforcement application. DMS02 works as the multi-charging docking station and is capable of simultaneous data management of 21 units of body worn cameras. The system equips with Windows7 32Bit O/S, 4G memory, HDD storage capacity up to 32TB, and a 19inch IR touch screen with resolution 1280x1024.

- ☑ Simultaneous data automatic access and import of multiple devices
- ✓ Automatic recorder charging
- ☑ Automatic upload to cloud server
- ☑ Automatic recognition
- ✓ Automatic data emptying
- ☑ Important photo issued
- ☑ Recorder management, local data inquiry and playback
- ☑ Remote data inquiry, playback and data download
- ✓ Software upgrade
- ✓ Strong compatibility with 3rd party BWC